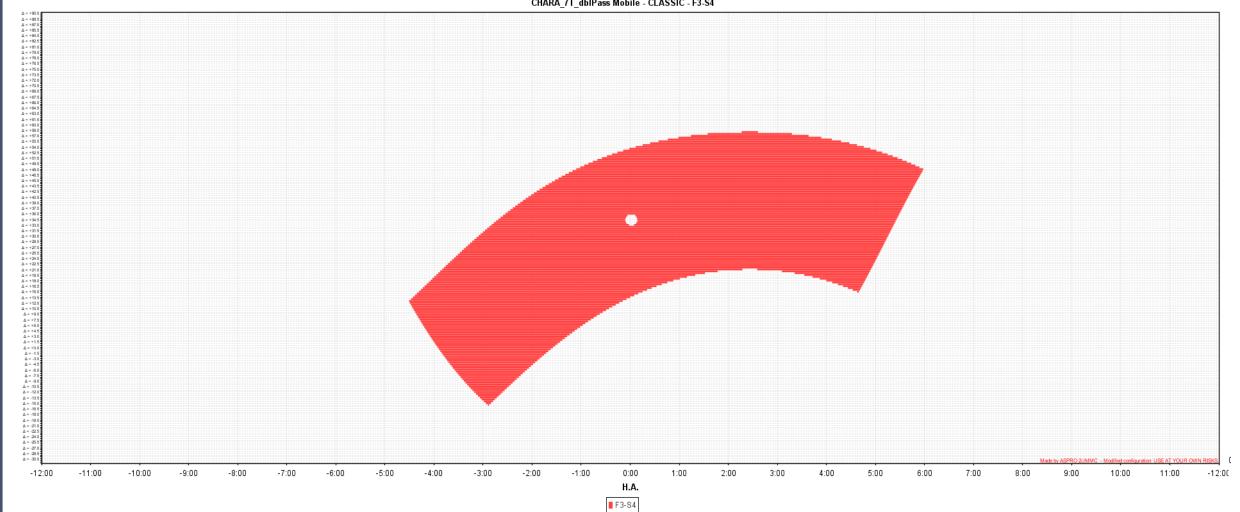

nitial selection for concrete pad
- Significant underground obstructions (water, power, gas)



























#### S3 Site on Mar 6 from above

All locations need to be away from fire line and power line.



























### CMAP – S4 site before and after





























### CMAP – S4 site before and after

























## S4 Site selection from above Mar 8

- Pad moved further north to accommodate underground obstructions
- Significant underground obstructions (water, power, gas) on approach only
- ENF box moved to west side approach, hill sections removed, walkway and wall on the east side











































































CHARA\_7T Mobile - CLASSIC - F3-S4
CHARA\_7T\_dblPass Mobile - CLASSIC - F3-S4



























### The Future –W5 (Channel 13)