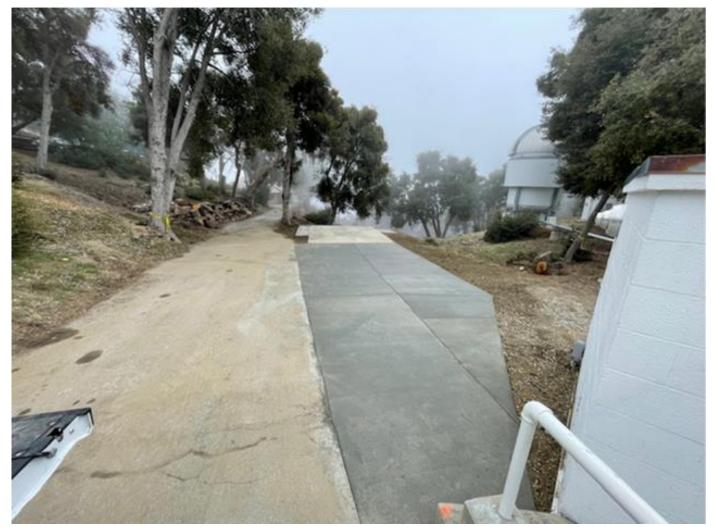

#### **Under Construction CMAP Sites**

- S3 Southeast of S2
  - 17m from S2
  - 26m from S1
- S4 South toward Monastery
  - North of Cooke Dome
- S3 construction complete
  - Pad poured and cured
  - Power connection secured
- S4 construction ongoing
  - Pad poured, approach unfinished
  - Power connection being established.

#### CMAP – S3 site before and after

### CMAP – S3 site before and after