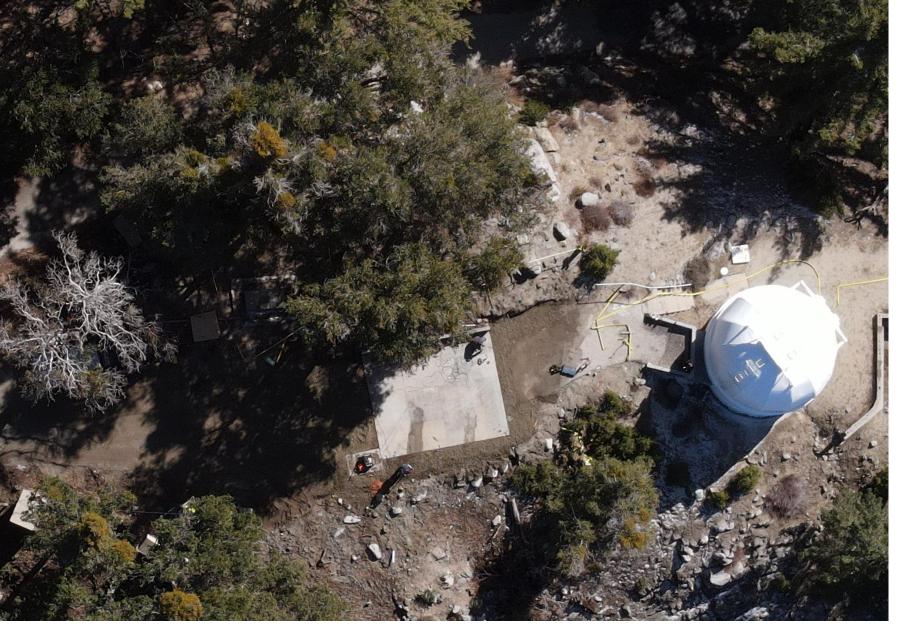

#### **Under Construction CMAP Sites**

- S3 Southeast of S2
  - 17m from S2
  - 26m from S1
- S4 South toward Monastery
  - North of Cooke Dome
- S3 construction complete
  - Pad poured and cured
  - Power connection secured
- S4 construction ongoing
  - Pad poured, approach unfinished
  - Power connection being established.

## S4 Site selection from above Mar 8

- Pad moved further north to accommodate underground obstructions
- Significant underground obstructions (water, power, gas) on approach only
- ENF box moved to west side approach, hill sections removed, walkway and wall on the east side