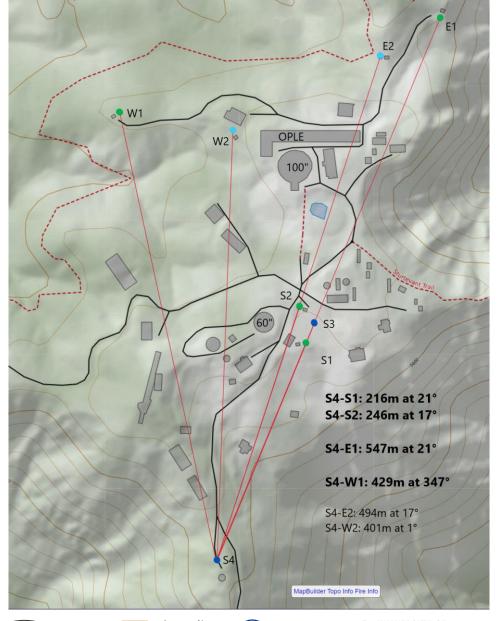

#### **Under Construction CMAP Sites**

- S3 Southeast of S2
  - 17m from S2
  - 26m from S1
- S4 South toward Monastery
  - North of Cooke Dome
- S3 construction complete
  - Pad poured and cured
  - Power connection secured
- S4 construction ongoing
  - Pad poured, approach unfinished
  - Power connection being established.

## S4 Site selection from above Mar 8

- Pad moved further north to accommodate underground obstructions
- Significant underground obstructions (water, power, gas) on approach only
- ENF box moved to west side approach, hill sections removed, walkway and wall on the east side