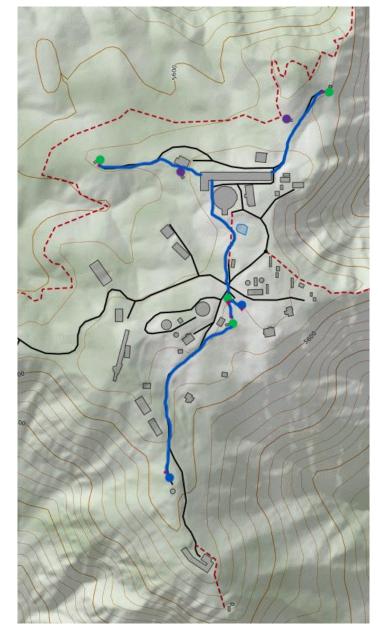

#### **Under Construction CMAP Sites**

- S3 Southeast of S2
  - 17m from S2
  - 26m from S1
- S4 South toward Monastery
  - North of Cooke Dome
- S3 construction complete
  - Pad poured and cured
  - Power connection secured
- S4 construction ongoing
  - Pad poured, approach unfinished
  - Power connection being established.

## **CMAP** Sites and Fiber Trenching

## **CMAP Sites and Fiber Trenching**