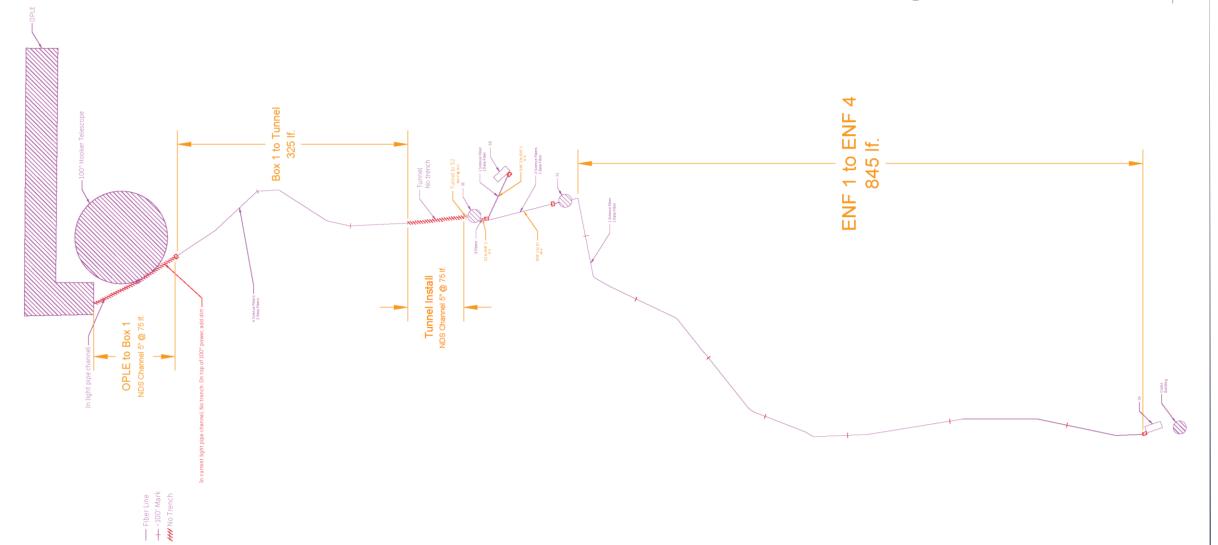

w during discussion?























### **CHARA 6T Statistics**

2015A: 26.5% 2020A: 59.4%

2020B: 69.9% 2015B: 20.0%

2016: 43.1% 2021A: 71.8%

2021B: 85% 2017A: 26.1%

2022A: 87.5% 2017B: 36.0%

2022B: 88% 2018A: 56.2%

2018B: 37.7% 2023A: 79.6%

2019A: 50.8% 2023B: 90.2%

2019B: 58.7% 2024A: 82.4%

























#### **Under Construction CMAP Sites**

- S3 Southeast of S2
  - 17m from S2
  - 26m from S1
- S4 South toward Monastery
  - North of Cooke Dome
- S3 construction complete
  - Pad poured and cured
  - Power connection secured
- S4 construction ongoing
  - Pad poured, approach unfinished
  - Power connection being established.





























## **CMAP** Sites and Fiber Trenching































## **CMAP Sites and Fiber Trenching**































#### CMAP – S3 site before and after

























### CMAP – S3 site before and after





























#### S3 Site selection from above

- Orange box was initial selection for concrete pad
- Significant underground obstructions (water, power, gas)



























#### S3 Site on Mar 6 from above

All locations need to be away from fire line and power line.



























### CMAP – S4 site before and after





























### CMAP – S4 site before and after

























## S4 Site selection from above Mar 8

- Pad moved further north to accommodate underground obstructions
- Significant underground obstructions (water, power, gas) on approach only
- ENF box moved to west side approach, hi