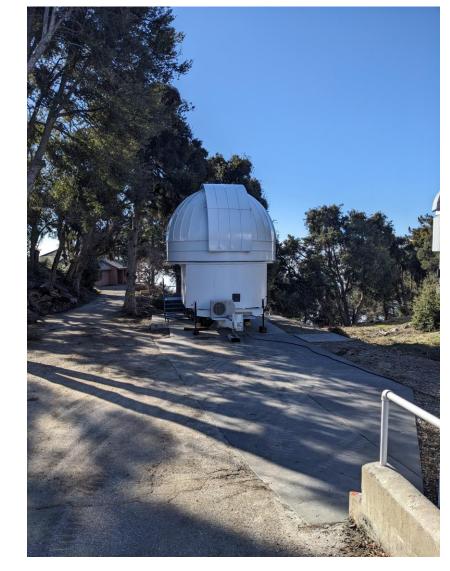

#### **Under Construction CMAP Sites**

- S3 Southeast of S2
  - 17m from S2
  - 26m from S1
- S4 South toward Monastery
  - North of Cooke Dome
- S3 construction complete
  - Pad poured and cured
  - Power connection secured
- S4 construction ongoing
  - Pad poured, approach unfinished
  - Power connection being established.

### CMAP – S4 site before and after