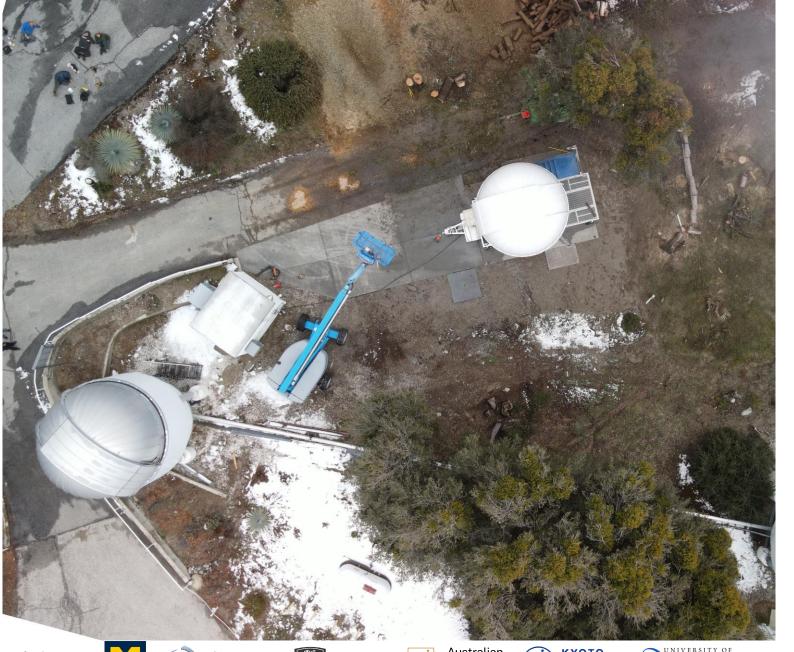

### CMAP – S4 site before and after

## S4 Site selection from above Mar 8

- Pad moved further north to accommodate underground obstructions
- Significant underground obstructions (water, power, gas) on approach only
- ENF box moved to west side approach, hill sections removed, walkway and wall on the east side