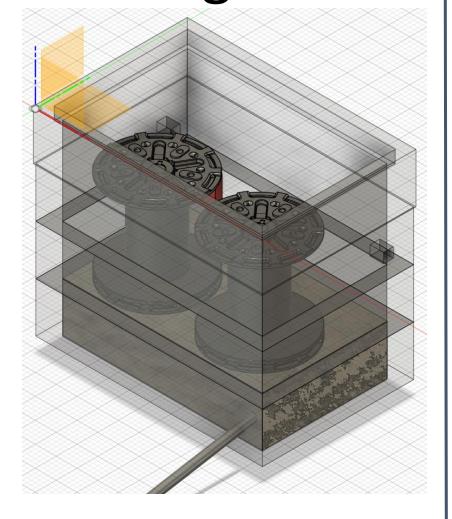

#### **Under Construction CMAP Sites**

- S3 Southeast of S2
  - 17m from S2
  - 26m from S1
- S4 South toward Monastery
  - North of Cooke Dome
- S3 construction complete
  - Pad poured and cured
  - Power connection secured
- S4 construction ongoing
  - Pad poured, approach unfinished
  - Power connection being established.