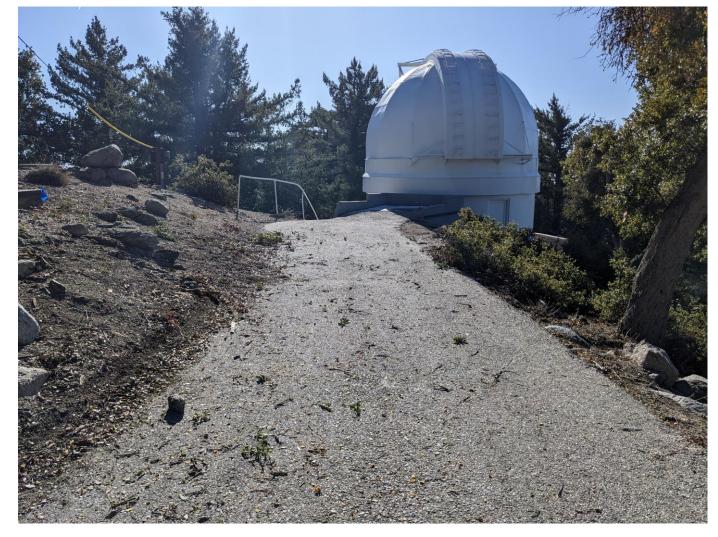

truction complete
  - Pad poured and cured
  - Power connection secured
- S4 construction ongoing
  - Pad poured, approach unfinished
  - Power connection being established.





























## **CMAP** Sites and Fiber Trenching































## **CMAP Sites and Fiber Trenching**































#### CMAP – S3 site before and after

























### CMAP – S3 site before and after





























#### S3 Site selection from above

- Orange box was initial selection for concrete pad
- Significant underground obstructions (water, power, gas)



























#### S3 Site on Mar 6 from above

All locations need to be away from fire line and power line.



























### CMAP – S4 site before and after





























### CMAP – S4 site before and after

























## S4 Site selection from above Mar 8

- Pad moved further north to accommodate underground obstructions
- Significant underground obstructions (water, power, gas) on approach only
- ENF box moved to west side approach, hill sections removed, walkway and wall on the east side











































































CHARA\_7T Mobile - CLASSIC - F3-S4
CHARA\_7T\_dblPass Mobile - CLASSIC - F3-S4



























### The Future –W5 (Channel 13)