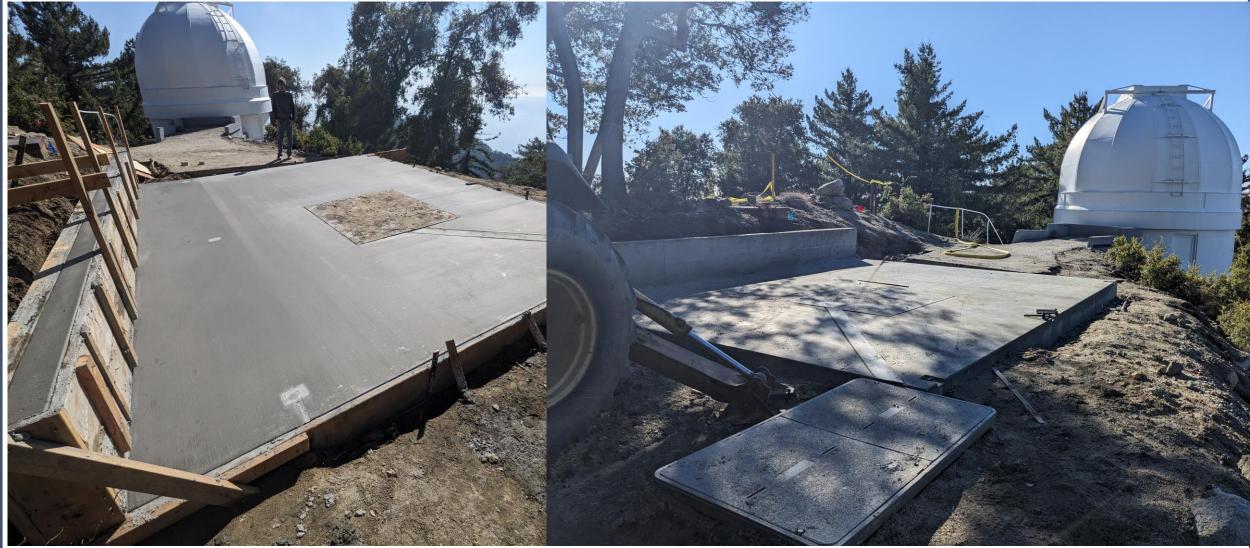

#### **Under Construction CMAP Sites**

- S3 Southeast of S2
  - 17m from S2
  - 26m from S1
- S4 South toward Monastery
  - North of Cooke Dome
- S3 construction complete
  - Pad poured and cured
  - Power connection secured
- S4 construction ongoing
  - Pad poured, approach unfinished
  - Power connection being established.