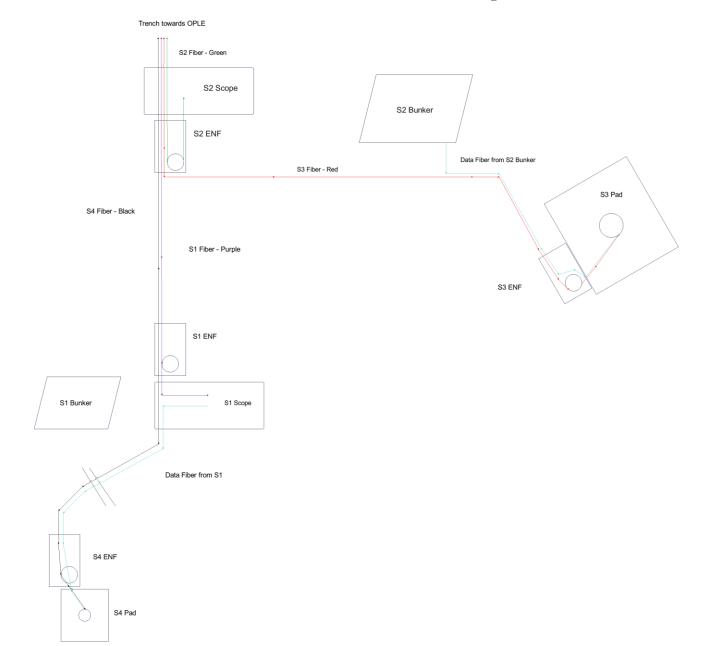

ring discussion?























### **CHARA 6T Statistics**

2015A: 26.5% 2020A: 59.4%

2020B: 69.9% 2015B: 20.0%

2016: 43.1% 2021A: 71.8%

2021B: 85% 2017A: 26.1%

2022A: 87.5% 2017B: 36.0%

2022B: 88% 2018A: 56.2%

2018B: 37.7% 2023A: 79.6%

2019A: 50.8% 2023B: 90.2%

2019B: 58.7% 2024A: 82.4%

























#### **Under Construction CMAP Sites**

- S3 Southeast of S2
  - 17m from S2
  - 26m from S1
- S4 South toward Monastery
  - North of Cooke Dome
- S3 construction complete
  - Pad poured and cured
  - Power connection secured
- S4 construction ongoing
  - Pad poured, approach unfinished
  - Power connection being established.





























## **CMAP** Sites and Fiber Trenching































## **CMAP Sites and Fiber Trenching**































#### CMAP – S3 site before and after

























### CMAP – S3 site before and after





























#### S3 Site selection from above

- Orange box was initial selection for concrete pad
- Significant underground obstructions (water, power, gas)



























#### S3 Site on Mar 6 from above

All locations need to be away from fire line and power line.



























### CMAP – S4 site before and after





























### CMAP – S4 site before and after

























## S4 Site selection from above Mar 8

- Pad moved further north to accommodate underground obstructions
- Significant underground obstructions (water, power, gas) on approach only
- ENF box moved to west side approach, hill s