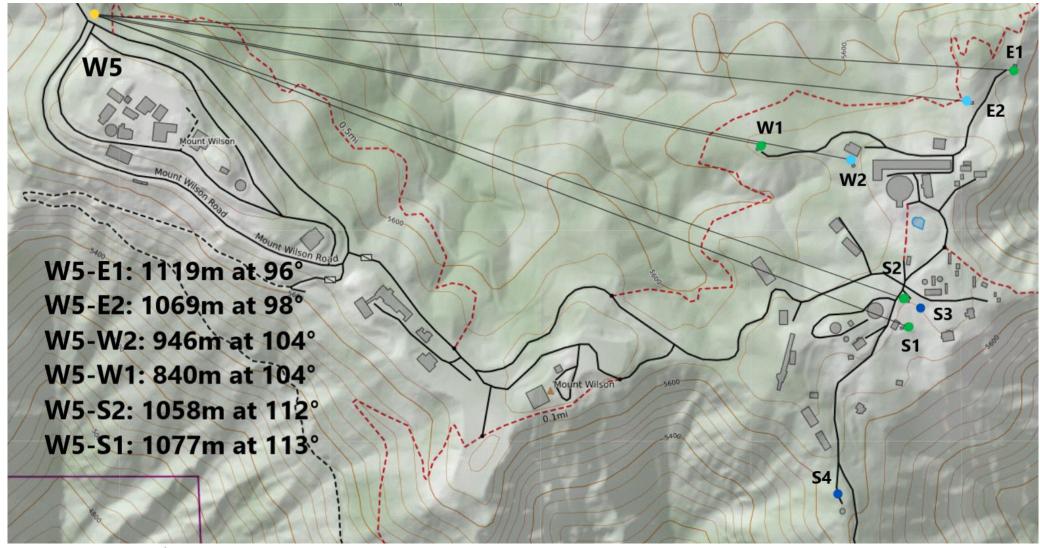

obstructions (water, power, gas)



























#### S3 Site on Mar 6 from above

All locations need to be away from fire line and power line.



























### CMAP – S4 site before and after





























### CMAP – S4 site before and after

























## S4 Site selection from above Mar 8

- Pad moved further north to accommodate underground obstructions
- Significant underground obstructions (water, power, gas) on approach only
- ENF box moved to west side approach, hill sections removed, walkway and wall on the east side











































































CHARA\_7T Mobile - CLASSIC - F3-S4
CHARA\_7T\_dblPass Mobile - CLASSIC - F3-S4



























### The Future –W5 (Channel 13)