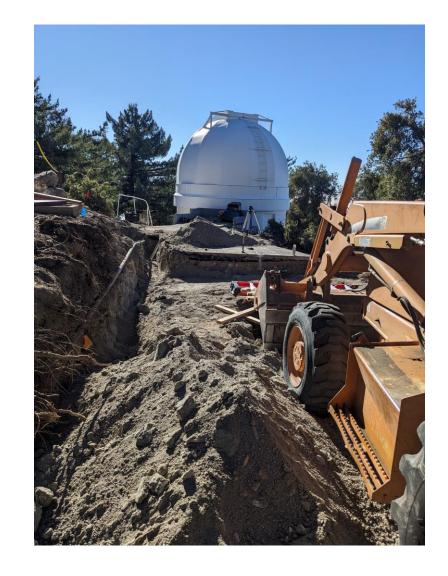

uction complete
  - Pad poured and cured
  - Power connection secured
- S4 construction ongoing
  - Pad poured, approach unfinished
  - Power connection being established.





























## **CMAP** Sites and Fiber Trenching































## **CMAP Sites and Fiber Trenching**































#### CMAP – S3 site before and after

























### CMAP – S3 site before and after





























#### S3 Site selection from above

- Orange box was initial selection for concrete pad
- Significant underground obstructions (water, power, gas)



























#### S3 Site on Mar 6 from above

All locations need to be away from fire line and power line.



























### CMAP – S4 site before and after





























### CMAP – S4 site before and after

























## S4 Site selection from above Mar 8

- Pad moved further north to accommodate underground obstructions
- Significant underground obstructions (water, power, gas) on approach only
- ENF box moved to west side approach, hill sections removed, walkway and wall on the east side











































































CHARA\_7T Mobile - CLASSIC - F3-S4
CHARA\_7T\_dblPass Mobile - CLASSIC - F3-S4



























### The Future –W5 (Channel 13)