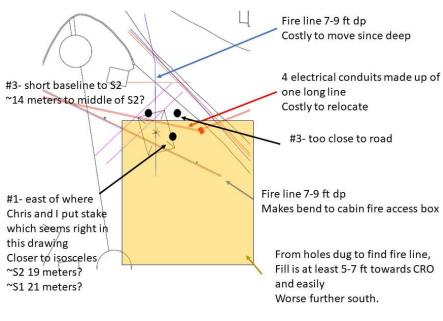

#### S3 Site selection from above

- Orange box was initial selection for concrete pad
- Significant underground obstructions (water, power, gas)

#### S3 Site on Mar 6 from above

All locations need to be away from fire line and power line.