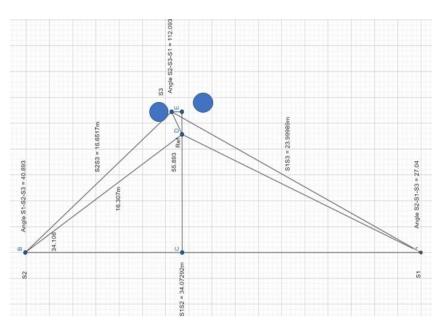

#### **Under Construction CMAP Sites**

- S3 Southeast of S2
  - 17m from S2
  - 26m from S1
- S4 South toward Monastery
  - North of Cooke Dome
- S3 construction complete
  - Pad poured and cured
  - Power connection secured
- S4 construction ongoing
  - Pad poured, approach unfinished
  - Power connection being established.

#### S3 Site selection from above

- Orange box was initial selection for concrete pad
- Significant underground obstructions (water, power, gas)

#### S3 Site on Mar 6 from above

All locations need to be away from fire line and power line.