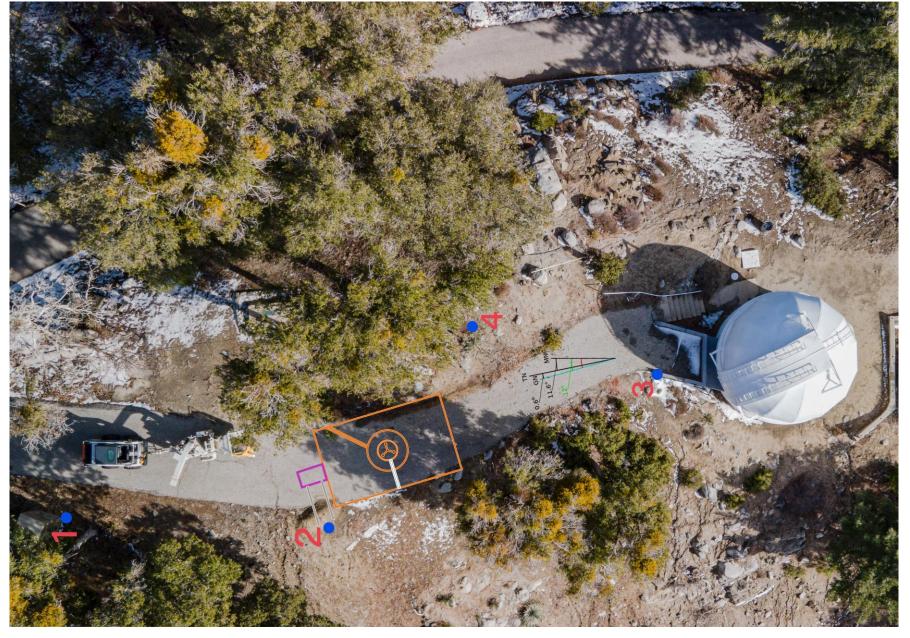

#### S3 Site selection from above

- Orange box was initial selection for concrete pad
- Significant underground obstructions (water, power, gas)

#### S3 Site on Mar 6 from above

All locations need to be away from fire line and power line.