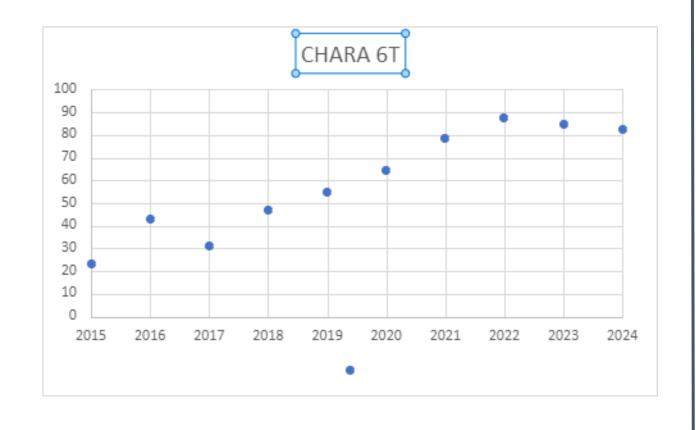

### **CHARA 6T Statistics**

2015A: 26.5% 2020A: 59.4%

2020B: 69.9% 2015B: 20.0%

2016: 43.1% 2021A: 71.8%

2021B: 85% 2017A: 26.1%

2022A: 87.5% 2017B: 36.0%

2022B: 88% 2018A: 56.2%

2018B: 37.7% 2023A: 79.6%

2019A: 50.8% 2023B: 90.2%

2019B: 58.7% 2024A: 82.4%