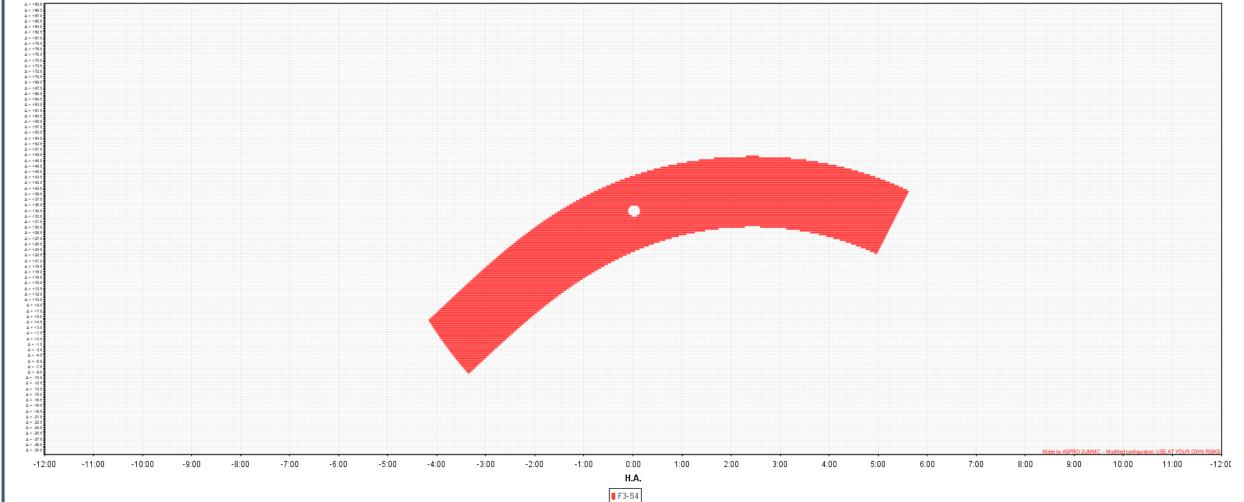

site before and after





























#### S3 Site selection from above

- Orange box was initial selection for concrete pad
- Significant underground obstructions (water, power, gas)



























#### S3 Site on Mar 6 from above

All locations need to be away from fire line and power line.



























### CMAP – S4 site before and after





























### CMAP – S4 site before and after

























## S4 Site selection from above Mar 8

- Pad moved further north to accommodate underground obstructions
- Significant underground obstructions (water, power, gas) on approach only
- ENF box moved to west side approach, hill sections removed, walkway and wall on the east side











































































CHARA\_7T Mobile - CLASSIC - F3-S4
CHARA\_7T\_dblPass Mobile - CLASSIC - F3-S4



























### The Future –W5 (Channel 13)