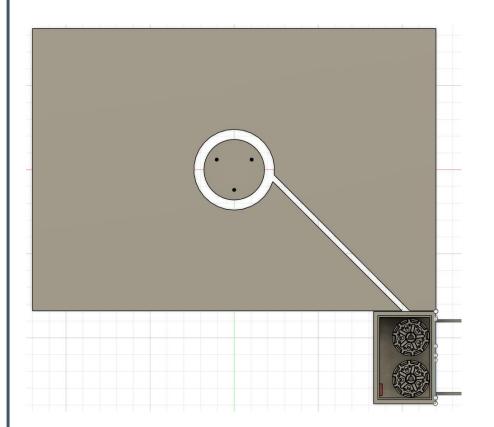

#### S3 Site selection from above

- Orange box was initial selection for concrete pad
- Significant underground obstructions (water, power, gas)

#### S3 Site on Mar 6 from above

All locations need to be away from fire line and power line.