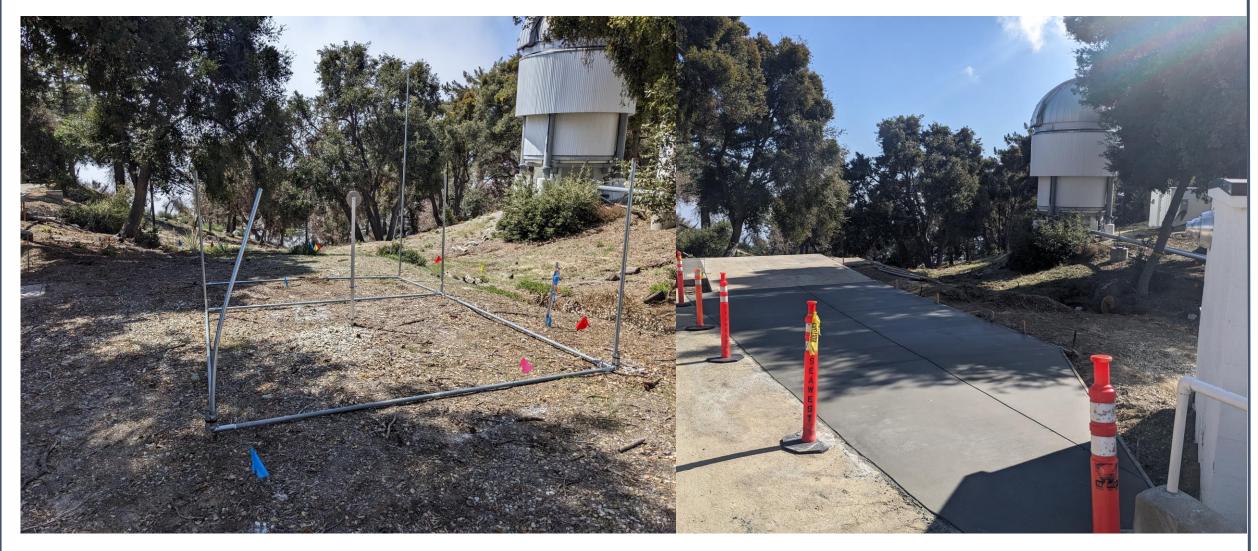

### CMAP – S4 site before and after

## S4 Site selection from above Mar 8

- Pad moved further north to accommodate underground obstructions
- Significant underground obstructions (water, power, gas) on approach only
- ENF box moved to west side approach, hill sections removed, walkway and wall on the east side