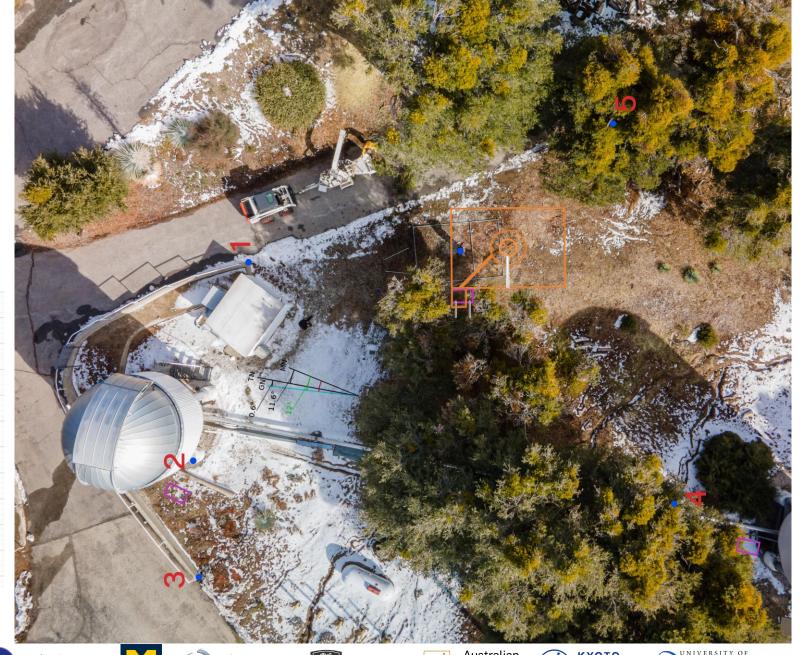

#### S3 Site selection from above

- Orange box was initial selection for concrete pad
- Significant underground obstructions (water, power, gas)

#### S3 Site on Mar 6 from above

All locations need to be away from fire line and power line.