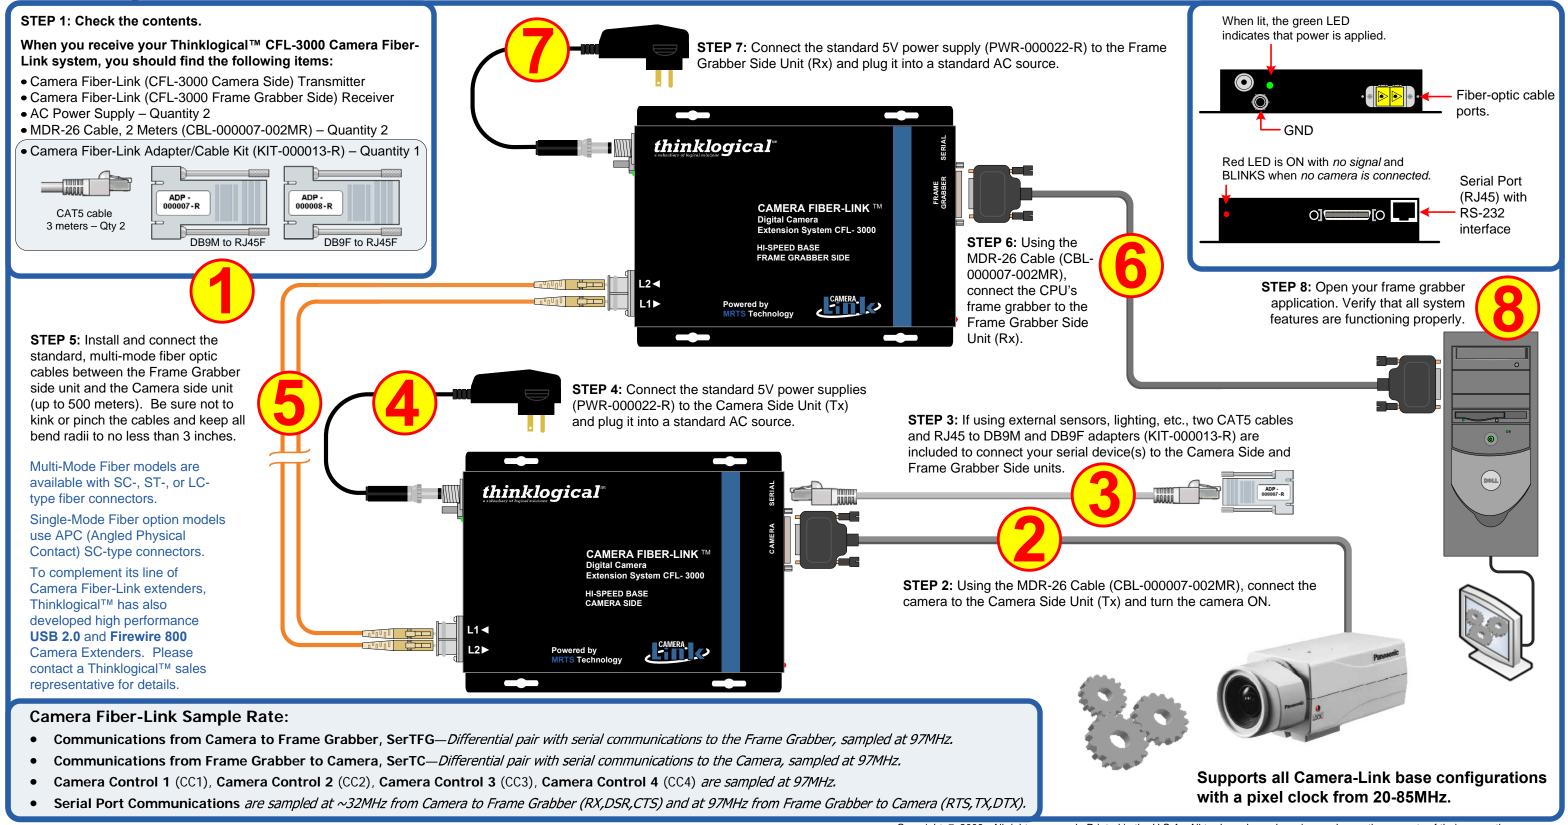

## **QUICK START GUIDE**

The Camera Fiber-Link System uses a Camera Side Unit and a Frame Grabber Side Unit interconnected by duplex, multi-mode fiber optic cables to allow Camera Link video support up to 500 meters (1640 feet) from the host computer with no loss of signal or resolution and without the use of amplifiers or repeaters of any kind.